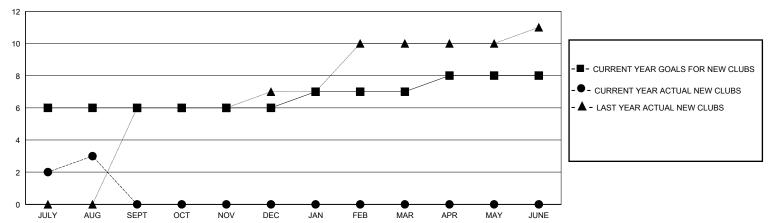

## District 325 D

Results as of: 8/31/2024

| LOCATION NEPAL | Momboro |
|----------------|---------|
| Clubs          | Members |

| Clubs                 |               |           |               | Members               |                         |                         |                                                    |  |
|-----------------------|---------------|-----------|---------------|-----------------------|-------------------------|-------------------------|----------------------------------------------------|--|
| RESULTS FOR 2024-2025 |               |           |               | RESULTS FOR 2024-2025 |                         |                         |                                                    |  |
| QUARTER               | NEW CLUB GOAL | NEW CLUBS | DROPPED CLUBS | QUARTER MEI           | MBER GROWTH NET<br>GOAL | MEMBER GROWTH<br>ACTUAL | DROPPED<br>MEMBERS ACTUAL<br>(including transfers) |  |
| JULY/AUG/SEPT         | 6             | 3         | 2             | JULY/AUG/SEPT         | 80                      | 125                     | 87                                                 |  |
| OCT/NOV/DEC           | 0             | 0         | 0             | OCT/NOV/DEC           | 100                     | 0                       | 0                                                  |  |
| JAN/FEB/MAR           | 1             | 0         | 0             | JAN/FEB/MAR           | 40                      | 0                       | 0                                                  |  |
| APR/MAY/JUNE          | 1             | 0         | 0             | APR/MAY/JUNE          | 20                      | 0                       | 0                                                  |  |

## GOALS AND ACTUAL NEW CLUBS CUMULATIVE