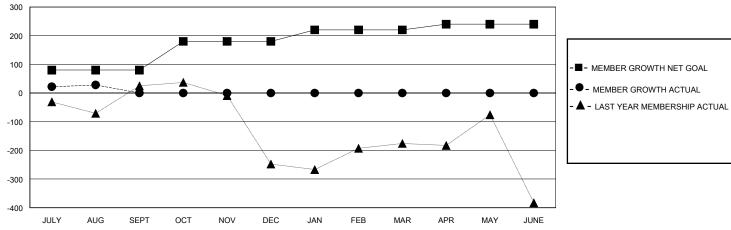

## District 325 D

Results as of: 8/31/2024

| LOCATION NEPAL | Momboro |
|----------------|---------|
| Clubs          | Members |

| Clubs                 |               |           |               | Members               |                         |                         |                                                    |  |
|-----------------------|---------------|-----------|---------------|-----------------------|-------------------------|-------------------------|----------------------------------------------------|--|
| RESULTS FOR 2024-2025 |               |           |               | RESULTS FOR 2024-2025 |                         |                         |                                                    |  |
| QUARTER               | NEW CLUB GOAL | NEW CLUBS | DROPPED CLUBS | QUARTER MEI           | MBER GROWTH NET<br>GOAL | MEMBER GROWTH<br>ACTUAL | DROPPED<br>MEMBERS ACTUAL<br>(including transfers) |  |
| JULY/AUG/SEPT         | 6             | 3         | 2             | JULY/AUG/SEPT         | 80                      | 125                     | 87                                                 |  |
| OCT/NOV/DEC           | 0             | 0         | 0             | OCT/NOV/DEC           | 100                     | 0                       | 0                                                  |  |
| JAN/FEB/MAR           | 1             | 0         | 0             | JAN/FEB/MAR           | 40                      | 0                       | 0                                                  |  |
| APR/MAY/JUNE          | 1             | 0         | 0             | APR/MAY/JUNE          | 20                      | 0                       | 0                                                  |  |

## GOALS AND ACTUAL MEMBERS CUMULATIVE

| DROPPED CLUBS: 2 |    | 19 CLUBS OF 74 ADDED 1 OR MORE | GENDER DISTRIBUTION        |                |       |
|------------------|----|--------------------------------|----------------------------|----------------|-------|
|                  |    | NEW MEMBERS                    | MALE                       | 1,240 (66.92%) |       |
|                  |    |                                | FEMALE                     | 613 (33.08%)   |       |
| DROPPED MEMBERS  |    |                                |                            |                |       |
| DECEASED         | 0  | CLICK HERE FOR CUMULATIVE      | TOTAL FAMILY UNIT MEMBERS  |                | 1,095 |
| CLUB CANCELLED   | 32 | MEMBERSHIP DATA                | FAMILY MEMBERS PAYING HALF |                | 700   |
| OTHER            | 55 | _                              |                            |                | 706   |
| TOTAL            | 87 |                                | 15020                      |                |       |